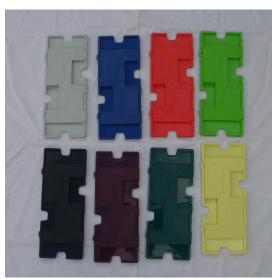

#### BIDDING BOXES

BridgePartner Bidding boxes

Including fitting for handy mounting and removal from the table edge.

The boxes are easily opened, closed and stored.

Available in Black, Dark Green, Red, Bordeaux and Light Grey.

#### Prices:

1 box = 20 sets of 4 17 Euro/set Small pallet = 200 sets of 4 15 Euro/set Full pallet = 480-640 sets of 4 13 Euro/set

Prices are excluding V.A.T. and freight.