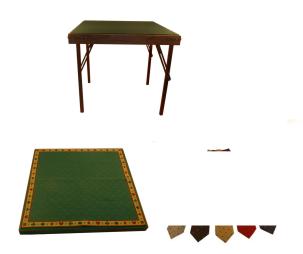

lMaster Pro).

Prices are excluding V.A.T. and freight.

#### DUPLICATE BOARDS



BridgePartner Duplicate boards for the BridgePartner Duplicate machine.

Holder for traveller/score-sheet on the back.

Can also be used without machine.

#### Prices:

1 box = 224 boards 1,50 Euro / board Small pallet = 1792 boards 1,40 Euro / board Full pallet = 3584 boards 1,30 Euro / board

The price includes labels in the range 1-20 and 21-40 Labels are in English. Other languages are subject to additional charge depending on quantities.

Prices are excluding V.A.T. and freight.

### BAR-CODED PLAYING CARDS

Bar-coded cards for the BridgePartner Duplicate machine.

#### Prices:

1 box = 20 dozens = 240 decks 1,35 Euro / deck (312 Euro / box)

Prices are excluding V.A.T. and freight.

### OTHER PRODUCTS



Card holders, tables, table numbers, table cloth etc.