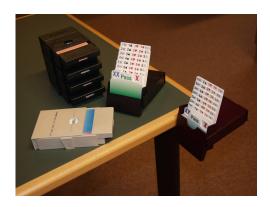

### DUPLICATE MACHINE

BridgePartner Duplicate Machine

Handy - Fast - Stabile.

The cards are dealt in 6-7 seconds. Please indicate if you prefer model for our BridgePartner hard boards or for manual insertion in other board types.

#### DUPLICATE BOARDS

BridgePartner Duplicate boards for the BridgePartner Duplicate machine.

Holder for traveller/score-sheet on the back.

Can also be used without machine.